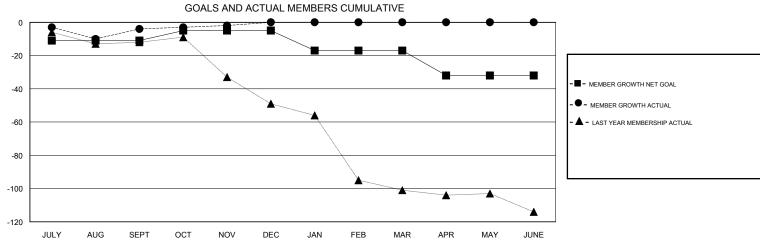

## STEVE ANTON **LOCATION MICHIGAN GMT CA** Clubs Members RESULTS FOR 2017-2018 RESULTS FOR 2017-2018 NEW CLUBS NEW CLUB GOAL DROPPED CLUBS MEMBER GROWTH NET MEMBER GROWTH DROPPED QUARTER QUARTER GOAL ACTUAL MEMBERS ACTUAL (including transfers)

JULY/AUG/SEPT

OCT/NOV/DEC

JAN/FEB/MAR

APR/MAY/JUNE

-11

6

-12

-15